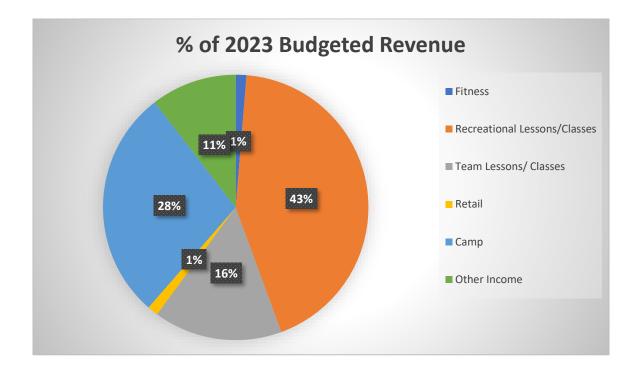

Competition
- Retail: 5% increase over 2022
- Recreational Lessons & Classes: 60% increase over 2022 the original budget projection was significantly surpassed due to increased participation. Current (November) revenues for 2022 v 2023 would be a 9% increase.
- Team Lessons & Classes: 5% decrease over 2022 assuming a smaller team size to maintain and continue to develop a more profitable recreational program. Although, the program's history of excellence and recognition at state, regional and national levels substantially helped to contribute to overall program successes.
- Fitness Revenue: 8.6% increase over 2022
- Camp Revenue: **9%** increase over 2022
- Hosted Meet Revenue: **7.5**% increase over 2022. We predicted a total event revenue of 22,900 in 2022 and actual revenue is 37,760.



## Expenses

- Total Gymnastics Programming Expenses: 2022 budget \$409,781 v 2023 budget \$424,657 9.6% increase.
  - The majority of the **9.6%** increase comes from wages and cost of cleaning/facility costs.
- Camp Expenses: **8.4** % increase over 2022
- Operating Supplies: **0%** increase over 2022
- Cleaning Expenses: **47.4%** increase over 2022
- Meet Expenses: 38% decrease over 2022 due to smaller predicted team size
- Hosted Meet Expenses: **8.6%** increase over 2022
- Other expenses include wages, salaries, marketing, and utilities

## Where do we spend our money:



## **Bottom line**

- Operating Subsidy: \$147,941 in 2022 to \$116,051 in 2023 = Decrease cost to the district of \$31,890
- Capital: \$77,021 2022 budget, vs \$72,678 2023 budget = Decrease of \$4,343
  - Our ca