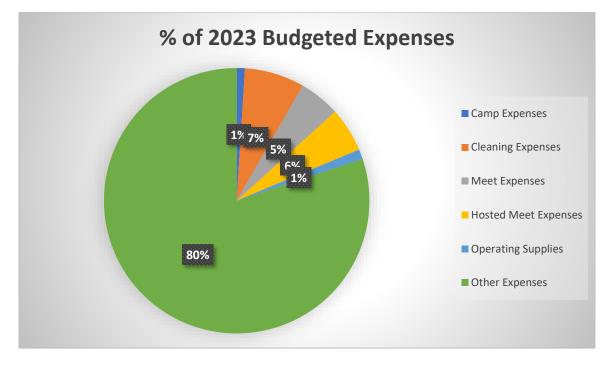

ess Revenue: 8.6% increase over 2022
- Camp Revenue: **9%** increase over 2022
- Hosted Meet Revenue: **7.5**% increase over 2022. We predicted a total event revenue of 22,900 in 2022 and actual revenue is 37,760.



## Expenses

- Total Gymnastics Programming Expenses: 2022 budget \$409,781 v 2023 budget \$424,657 9.6% increase.
  - The majority of the **9.6%** increase comes from wages and cost of cleaning/facility costs.
- Camp Expenses: **8.4** % increase over 2022
- Operating Supplies: **0%** increase over 2022
- Cleaning Expenses: **47.4%** increase over 2022
- Meet Expenses: 38% decrease over 2022 due to smaller predicted team size
- Hosted Meet Expenses: **8.6%** increase over 2022
- Other expenses include wages, salaries, marketing, and utilities

## Where do we spend our money:



## **Bottom line**

- Operating Subsidy: \$147,941 in 2022 to \$116,051 in 2023 = Decrease cost to the district of \$31,890
- Capital: \$77,021 2022 budget, vs \$72,678 2023 budget = Decrease of \$4,343
  - Our capital expenses generally hover between **\$15 \$30,000**/year with occasional replacements of major equipment

## Sports Department Budget Synopsis 2022 v 2023

#### Fees

• We raised fees about 5% across the board. We have believed in the philosophy of consistently raising fees small amounts each year, with consideration given to comparable pricing in the industry and particularly direct competitors.

## Revenue

- Total Programming revenue 2022 Budget \$390,874 v 2023 Budget \$430,030
   10.9% increase in revenue (18.9% w/ \$35000 in concessions revenue for 2023, \$0 in 2022)