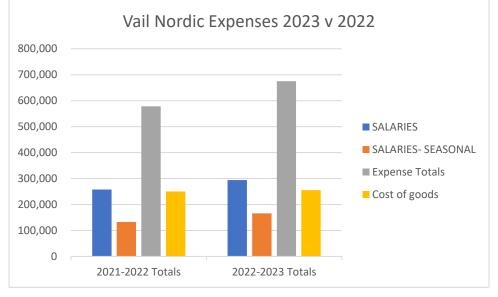

6,000.

• <u>Cart Fees.</u> It is my recommendation we do not raise cart prices for 2023. The projected cart revenues for 2022 are \$183,000. Cart Fee revenues for 2023 are \$183,000.

### 2022 Expenses vs. 2023 Expenses

- 2022 total expenses for golf are projected at \$849,245. This number is \$41,520 less than our projected budget number.
- 2023 expenses for the year are projected at 904,866. This is a \$14,000 increase from 2022 projected numbers.
- The golf operations expenditures for 2023 are projected to be similar to 2022. However, increases are in salaries and insurance by \$14,000.

### **Bottom Line**

### 2022

- Projected at \$1,615,060
- Subsidy is projected at (100,165)

### 2023

- Projected 1,693,125
- Subsidy is projected at (179,698)

# Vail Nordic Center 2023 v 2022





### **VNC Summary:**

21-'22 Nordic Budget is based on November and December of '21 and January, February, and March of '22.

For the 22-23 Nordic season revenues are budgeted to be up 7%. Expenses are budgeted to be up 14%.

Expenses are budgeted to be up due to cost of goods and products increasing in price. Employee salaries and

and wages have increased. We have also changed our staffing model, with demand for another instructor

and have added a staff member this year to ensure day pass and season pass policies are being enforced.

Cost of goods are up 14% on a cost basis while bringing in about the same dollar amount of inventory for '22-'23

# Food & Beverage Department Budget Synopsis 2022 v 2023

### Revenue Clubhouse

- Total F&B Revenue: 2022 Forecast \$1,529,750 v 2023 Budget