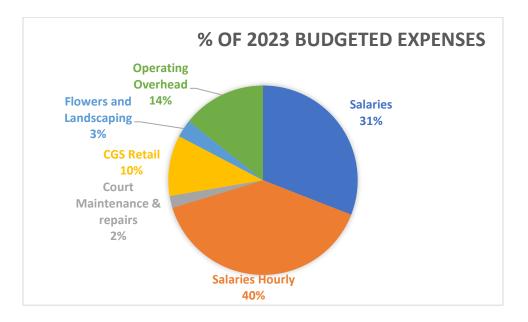

r Clinics: \$4,500

Drop-In Fees: \$17,500

Passes: \$45,500

Court Rental: \$47,500



## Expenses

- Total Pickleball Programming Expenses: 2022 budget \$122,274 v 2023 budget \$133,797 9% increase.
  - The majority of the **9%** increase in costs comes from increased costs for hourly staff.
- Salaries: 3.5% increase over 2022 budget
- Salaries Hourly: 20% increase over 2022 budget
- Court Maintenance: 7% increase over 2022 budget
- CGS Retail: Will be moved to Tennis Center
- Flowers and landscaping maintenance: no change over 2022 budget
- Operating Overhead: 14% over 2022 budget

## Where do we spend our \$:

Salaries: \$41,092

Salaries Hourly: \$52,265

Court Maintenance and Repairs: \$2,700

CGS Retail: \$13,750

Flowers and Landscaping: \$4,000

**Operating Overhead: \$19,000** 



## **Bottom line**

- Net Pickleball Revenues after Expenses: Actual net revenue in 2021 **\$37,640.** YTD actual net revenue in 2022 **\$40,684**. Net revenue budget in 2022 **\$24,841**. Net revenue budget in 2023 **\$23,403**.
- Capital: Court resurfacing at Golden Peak **\$25,000** is tentative for the 2023 or 2024 budget.

Pickleball revenue has increased each year except for the COVID year (2020) when we cancelled our Vail Open Tournament that brought in **\$33,196** of revenue. We are normally at capacity in July and most of August, as well as during the winter indoor season, but hope to continue to increase participation and revenue in June and September in 2023.

#### 2023 Park Maintenance Budget Analysis

#### Park Maintenance Expenses

Total budget 2022 - **\$326,782** v. 2023