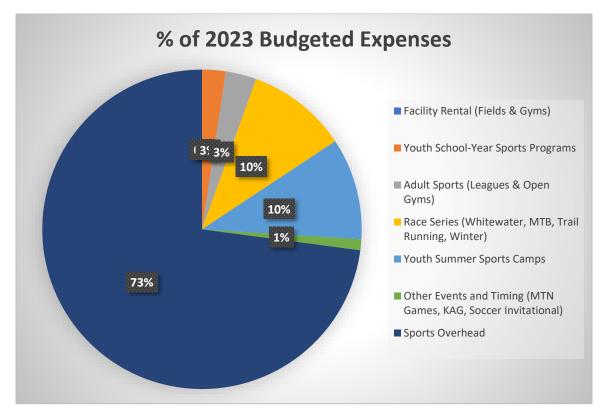

gramming expenses 2022 budget \$564,252 v 2023 budget \$652,500 15.6% increase. (Concessions expenses add another \$35,500 increasing to 21.9% increase in expenses. Concessions is budgeted to lose \$434)
  - The majority of the 15.6% increase in costs comes from a new FT coordinator position, wages and benefits. Other increases primarily due to increased participation and higher costs for hourly staff.
- Facility Rental 0% increase over 2022 (under Parks budget)
- Youth Sports Programs **16%** increase over 2022
- Adult Leagues and Open Gym 5% over 2022
- Races 7.3% increase over 2022
- Youth Sports Camps **3.5%** increase over 2022
- Other Race Revenue (timing) 200%
- Other Events **95%** increase over 2022
- Sports overhead **19.4%** increase over 2022
- •

## Where do we spend our \$:



## **Bottom line**

- Operating Subsidy \$173,000 in 2022 to \$222,486 in 2023 = Increase cost to the district of \$49,486
- Capital **\$81,033** 2022 budget, vs **\$26,278** 2023 budget = Decrease of **\$54,755** 
  - Our capital expenses generally hover between **\$10 and \$20,000/year** with occasional replacements of big-ticket items i.e., vehicles

A new full-time position = better quality programs, new and innovative programs, plays to people's strengths, and reduces burnout. Also, decreased our part time hourly wage expense.

### Fees

Pickleball VRD resident fees for 2023 increased approximately 10%, and non-resident fees increased approximately 14%. Non-resident fees are approximately 25% higher than resident fees. We believe VRD pickleball fees for our unique, high demand produ