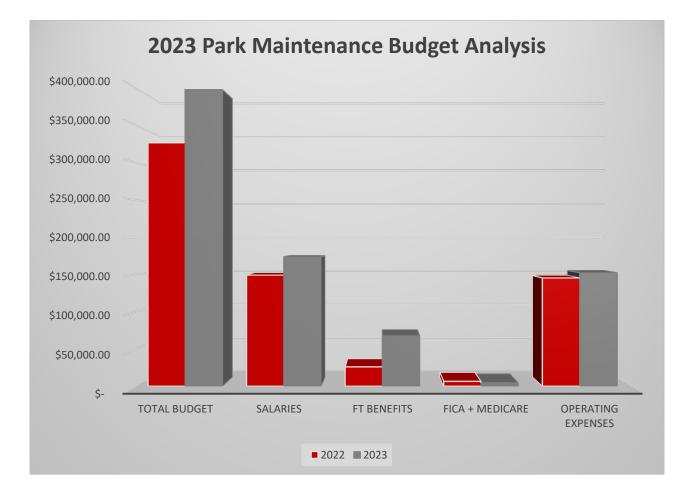

0) when we cancelled our Vail Open Tournament that brought in **\$33,196** of revenue. We are normally at capacity in July and most of August, as well as during the winter indoor season, but hope to continue to increase participation and revenue in June and September in 2023.

#### 2023 Park Maintenance Budget Analysis

#### Park Maintenance Expenses

Total budget 2022 - **\$326,782** v. 2023 **\$398,004** for a difference of **\$71,222** or **22%.** 

Salaries up **\$24,563** or **16%** 

Full-time benefits went up **\$41,726. \$25,500** of that is health insurance.

FICA and Medicare down \$2,130 or (33%).

Operating expenses up \$7,063 or 5%

The largest increase comes from adding two full-time employees and continued pay raises for seasonal staff to pay competitive wages in the area.



# Community Programming/Youth Services Budget Synopsis 2022 v 2023

## Fees

• We raised fees across the board for 2023. We removed many summer camp early bird discounts as well. These discounts were used to encourage higher participation in our camps, but our demand exceeds our capacities now.

## Revenue

- Total Programming Revenue: 2022 Budget \$441,095 v 2023 Budget \$399,845 9.69% decrease in revenue
  - 9.69% decrease comes from not running Camp Eco Fun 2023 summer, but we are increasing fees for all our other programs and anticipate running mountain bike camps with a higher capacity in 2023 compared to 2022.
- Imagination Station: **5%** increase over 2022
- Art Studio: **42%** increase over 2022
- KidZone After School & Schools Out Camps: **25%** increase over 2022
- Camp Vail: