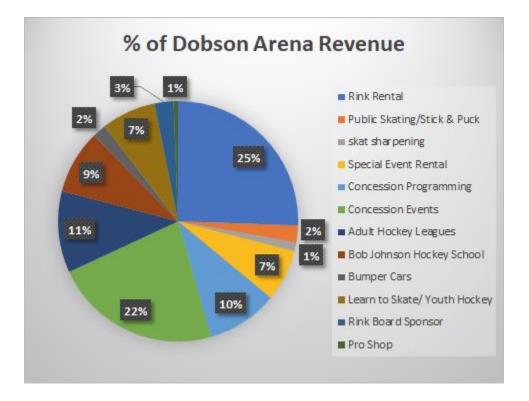

er.
  - This includes all our local rental groups as well.
- Youth Hockey and Learn to Skate Programs: overall increase over 2022 but this fluctuates based on participation year to year.
- Adult Leagues: **16%** increase over 2022; being open in the spring will account for most of this.
- Our sponsorship opportunities on our board ads are minimal in comparison to the total inventory. Traditionally, the majority of board space is sold to the Mountaineer Hockey Club and Battle Mountain Huskies for fundraising.
  - We use other open spaces for a few opportunities including a bradning partnership with the Colorado Avalanche.
- Our concession revenue should look favorable throughout the year with the return of more special events and a full Vail Yeti season.

Where does our revenue come from:



### Expenses

Total Expenses: 2022 budget \$1,006,973 v 2023 budget \$1,158,374; 13.1% increase.

- The majority of the 13.1% increase in costs comes from a new FB coordinator position that was not filled until late 2022, wages, and benefits, and the rising costs of repairs to the mechanical side of things.
- Maintenance Expenses: **14%** increase over 2022
- Dobson Overhead Expenses: 7.5% increase over 2022 (excludes FB wages)
- Concession Expenses (includes FB wages): **41%** over 2022

Where do we spend our \$:



### **Bottom line**

- Operating Subsidy: \$208,448 in 2022 to \$260,637 in 2023 = Increase cost to the district of \$52,189.
  - Our subsidy can vary based on many variables. The two largest variables are special event/Yeti game attendance and Maintenance Expenses.
- Capita