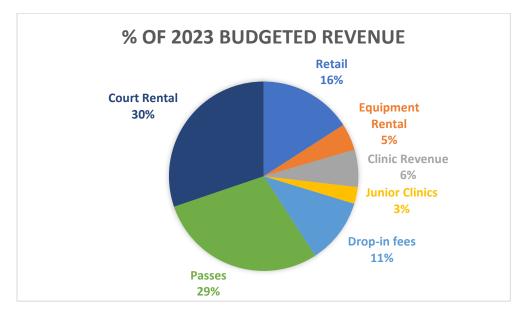

al: 2023 budget has an increase of 31% over 2022 budget.
- Junior Clinic Revenue: 22% increase in 2023 budget over 2022 budget
- Drop-In Fees: 54% increase in 2023 budget over 2022 budget
- **Passes**: **\$45,500** same as 2022, no increase expected considering 6 new free courts in Avon, as well as new courts built in Beaver Creek, Cordillera, Arrowhead and Sonnenalp.
- **Court Rental**: **\$45,500** same as 2022, no increase in revenue expected considering 6 new free courts built this year in Avon, as well as new courts built in Beaver Creek, Cordillera, Arrowhead and Sonnenalp.

## Where does our 2023 Budget revenue come from:

Retail: \$25,000

Equipment Rental: \$7,200

Clinic Revenue: \$10,000

Junior Clinics: \$4,500

Drop-In Fees: \$17,500

Passes: \$45,500

Court Rental: \$47,500



## Expenses

- Total Pickleball Programming Expenses: 2022 budget \$122,274 v 2023 budget \$133,797 9% increase.
  - The majority of the **9%** increase in costs comes from increased costs for hourly staff.
- Salaries: 3.5% increase over 2022 budget
- Salaries Hourly: 20% increase over 2022 budget
- Court Maintenance: 7% increase over 2022 budget
- CGS Retail: Will be moved to Tennis Center
- Flowers and landscaping maintenance: no change over 2022 budget
- Operating Overhead: 14% over 2022 budget

## Where do we spend our \$:

Salaries: \$41,092

Salaries Hourly: \$52,265

Court Maintenance and Repairs: \$2,700

CGS Retail: \$13,750

Flowers and Landscaping: \$4,000

**Operating Overhead: \$19,000** 



## **Bottom line**

- Net Pickleball Revenues after Expenses: Actual net revenue in