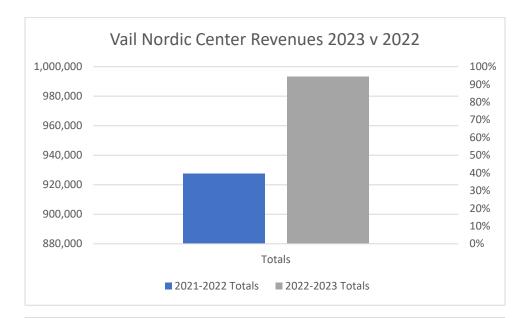

$76,000.

• <u>Cart Fees.</u> It is my recommendation we do not raise cart prices for 2023. The projected cart revenues for 2022 are \$183,000. Cart Fee revenues for 2023 are \$183,000.

### 2022 Expenses vs. 2023 Expenses

- 2022 total expenses for golf are projected at \$849,245. This number is \$41,520 less than our projected budget number.
- 2023 expenses for the year are projected at 904,866. This is a \$14,000 increase from 2022 projected numbers.
- The golf operations expenditures for 2023 are projected to be similar to 2022. However, increases are in salaries and insurance by \$14,000.

### **Bottom Line**

### 2022

- Projected at \$1,615,060
- Subsidy is projected at (100,165)

### 2023

- Projected 1,693,125
- Subsidy is projected at (179,698)

# Vail Nordic Center 2023 v 2022





### **VNC Summary:**

21-'22 Nordic Budget is based on November and December of '21 and January, February, and March of '22.

For the 22-23 Nordic season revenues are budgeted to be up 7%. Expenses are budgeted to be up 14%.

Expenses are budgeted to be up due to cost of goods and products increasing in price. Employee salaries and

and wages have increased. We have also changed our staffing model, with demand for another instructor

and have added a staff member this year to ensure day pass and season pass policies are being enforced.

Cost of goods are up 14% on a cost basis while bringing in about the same dollar amount of inventory for '22-'23

# Food & Beverage Department Budget Synopsis 2022 v 2023

### Revenue Clubhouse

- Total F&B Revenue: 2022 Forecast \$1,529,750 v 2023 Budg