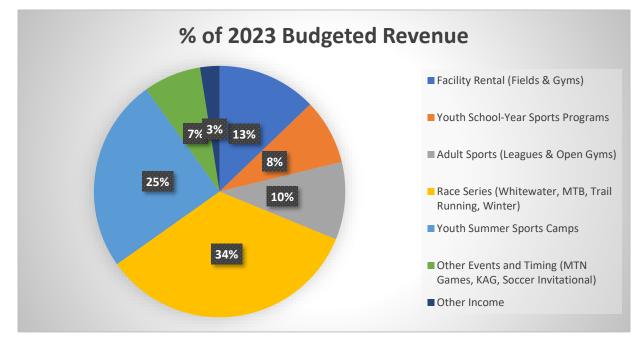

expanded programming
- Facility Rental **5.8%** increase over 2022
- Youth Sports Programs **10.3%** increase over 2022
- Adult Leagues and Open Gym **14%** increase over 2022
- Races **3.43%** increase over 2022
- Youth Sports Camps **9.8%** increase over 2022
- Other Race Revenue (timing) **200%** increase over 2022 comes from timing Gravel Races and other community races
- Other Events Kids Adventure Games, Mountain Games, Vail Invite Soccer Tourney 38% increase over 2022 (primarily from bringing back Mud Run to the Adventure Games weekend and VRD share of the Vail Invitational Revenue now run by Vail Valley Soccer Club)
- Within all these programs we continue to budget sponsorship **dollars** conservatively and generally see a positive variance.

## Where does our revenue come from:



Sponsorship

Interesting fact Cash Sponsorship is conservatively budgeted for **\$57,050** in 2023 = **13.26%** of total revenue and is included in programming above.

## Expenses

- Total Sports Programming expenses 2022 budget \$564,252 v 2023 budget \$652,500 15.6% increase. (Concessions expenses add another \$35,500 increasing to 21.9% increase in expenses. Concessions is budgeted to lose \$434)
  - The majority of the 15.6% increase in costs comes from a new FT coordinator position, wages and benefits. Other increases primarily due to increased participation and higher costs for hourly staff.
- Facility Rental 0% increase over 2022 (under Parks budget)
- Youth Sports Programs **16%** increase over 2022
- Adult Leagues and Open Gym 5% over 2022
- Races 7.3% increase over 2022
- Youth