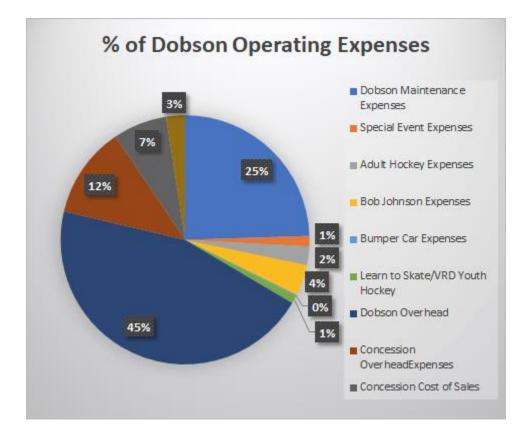

e other open spaces for a few opportunities including a bradning partnership with the Colorado Avalanche.
- Our concession revenue should look favorable throughout the year with the return of more special events and a full Vail Yeti season.

Where does our revenue come from:



### Expenses

Total Expenses: 2022 budget \$1,006,973 v 2023 budget \$1,158,374; 13.1% increase.

- The majority of the 13.1% increase in costs comes from a new FB coordinator position that was not filled until late 2022, wages, and benefits, and the rising costs of repairs to the mechanical side of things.
- Maintenance Expenses: **14%** increase over 2022
- Dobson Overhead Expenses: 7.5% increase over 2022 (excludes FB wages)
- Concession Expenses (includes FB wages): **41%** over 2022

Where do we spend our \$:



### **Bottom line**

- Operating Subsidy: \$208,448 in 2022 to \$260,637 in 2023 = Increase cost to the district of \$52,189.
  - Our subsidy can vary based on many variables. The two largest variables are special event/Yeti game attendance and Maintenance Expenses.
- Capital: We only have a couple items that total less than \$30,000. We looking at new rink dividers and have a scheduled compressor overhaul for 2023.

## 2022 Revenues vs. 2023 Revenues Golf Operations

- <u>Green Fees</u> are the "core" of all fees when looking at golf revenues. When looking at increasing revenues, it is important to look at increasing green fees. 2022 green fee projected revenues are \$840,000. With increasing our Peak guest and Vail resident green fees for 2023, projected revenues are \$891,565. This is