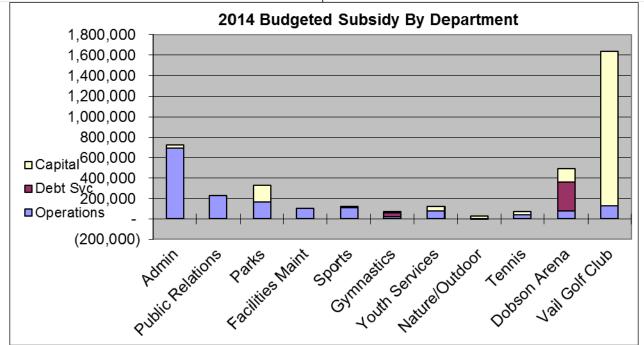

il this weekend. He acknowledged the Battle Mountain High School Cross Country team who are taking 23 team members to a race in Arizona.
  - 13.3.1. Upon a motion duly made and seconded it was unanimously RESOLVED to sponsor the BMHS Cross Country Team with \$2,000 for travel and expenses to the Arizona cross country meet.
  - 13.3.2. Upon a motion duly made and seconded it was unanimously RESOLVED to approve \$2,014 to assist Vail-local Sylvan Ellefson in his efforts to make the 2014 U.S. Winter Olympic Team.

### 14. ADJOURNAMENT

14.1. Upon a motion duly made and seconded it was unanimously RESOLVED to adjourn the Regular Meeting of the Vail Recreation District Board of Directors.

Respectfully Submitted,

Jamie Gunion Secretary to the Meeting





2014 Budgeted Expenses By Department



# **VAIL RECREATION DISTRICT 2014 FEES**

The following 2014 rates will be reviewed by the Vail Recreation District Board of Directors on Thursday, Nov. 14 at its regularly scheduled board meeting.

| DEPARTMENT                                                                                                                                      | PAGE                  |
|-------------------------------------------------------------------------------------------------------------------------------------------------|-----------------------|
| Vail Nature Center                                                                                                                              | 2                     |
| Vail Nordic Center